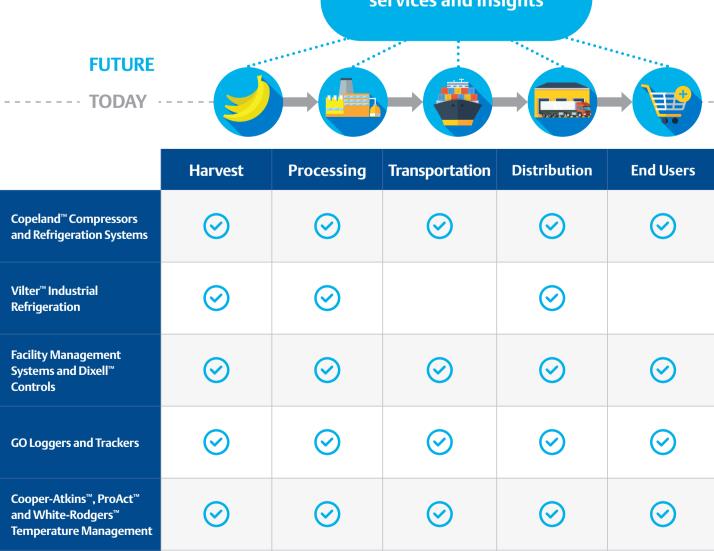

## End-to-end data, services and insights

areas, applications and markets

ProAct™ Connectivity, Insights and Services

**Project Management**