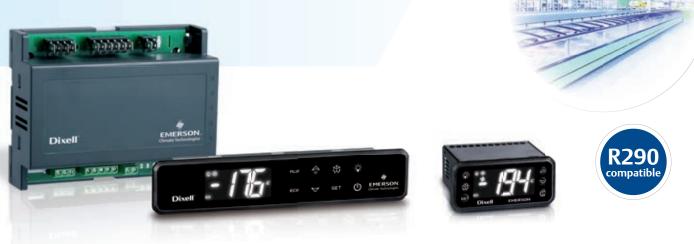

## XRi & XWi

# CONTROLLERS for PLUG IN UNITS with VARIABLE CAPACITY COMPRESSORS

**XRi** and **XWi** controllers offer the optimum solution for controlling plug-in units with variable capacity compressors. The controllers, available in compact and split versions, maximize energy savings, extend appliance reliability and efficient management of the product maintenance temperature.

#### **X**Ri

- Single compressor
- Frequency control for VCC
- Condenser control and alarm monitoring
- Dual control mode for chiller and freeze applications

#### XWi

- Single/double compressor
- Single/multiple variable speed ventilators
- Frequency/serial control for VCC
- Large choice of defrost strategies
- Condenser control and alarm monitoring
- Dual control mode for chiller and freeze applications