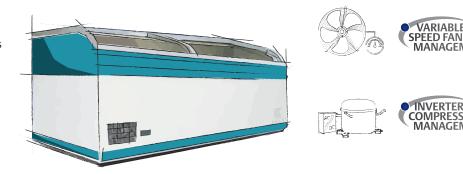

### Applications

- Standard Coolers & Freezers
- Chest Coolers & Freezers
- Overhanging Freezer Cabinets

GEMENT