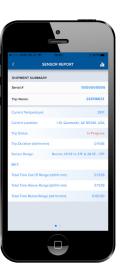

#### **Oversight Dashboard & Mobile App**

Comprehensive and automated reporting is provided through the Oversight Dashboard and the Oversight Mobile app. Data is encrypted, providing security as it moves to the cloud. Information is at your fingertips while you are on the go with Oversight Mobile. Check status and create shipments direct from a phone or tablet. View current maps, graphs, and charts of key shipments including temperature, security, and location details. Shipment summary reports include additional details such as device serial number, trip name and duration, mean kinetic temperature, and time above or below range. The Oversight Mobile app is available in English, Chinese, Spanish, Russian, Italian, German, Portuguese, Turkish and French.

Oversight Mobile Summary Report

Download the Oversight Mobile app

Oversight Mobile Map Detail