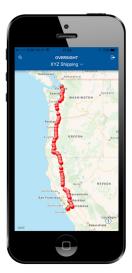

#### **Oversight Dashboard & Mobile App**

Comprehensive and automated reporting is provided through the Oversight Dashboard and the Oversight Mobile app. Data is encrypted, providing security as it moves to the cloud. Information is at your fingertips while you are on the go with Oversight Mobile. Check status and create shipments direct from a phone or tablet. View current maps, graphs, and charts of key shipments including temperature, security, and location details. Shipment summary reports include additional details such as device serial number, trip name and duration, mean kinetic temperature, and time above or below range. The Oversight Mobile app is available in English, Chinese, Spanish, Russian, Italian, German, Portuguese, Turkish and French.

Oversight Mobile Summary Report

Download the Oversight Mobile app

Oversight Mobile Map Detail