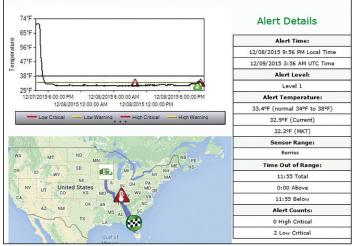

## **EMERSON**. GO Alert Notification

**Event:** Alert! The temperature is too low. Immediate action is required to prevent damage to your product.

GO #: 15000845 Trip Name OR1338343 PO 0266-8530262-3895 Location: IA-27, Riverside, IA 52327, USA