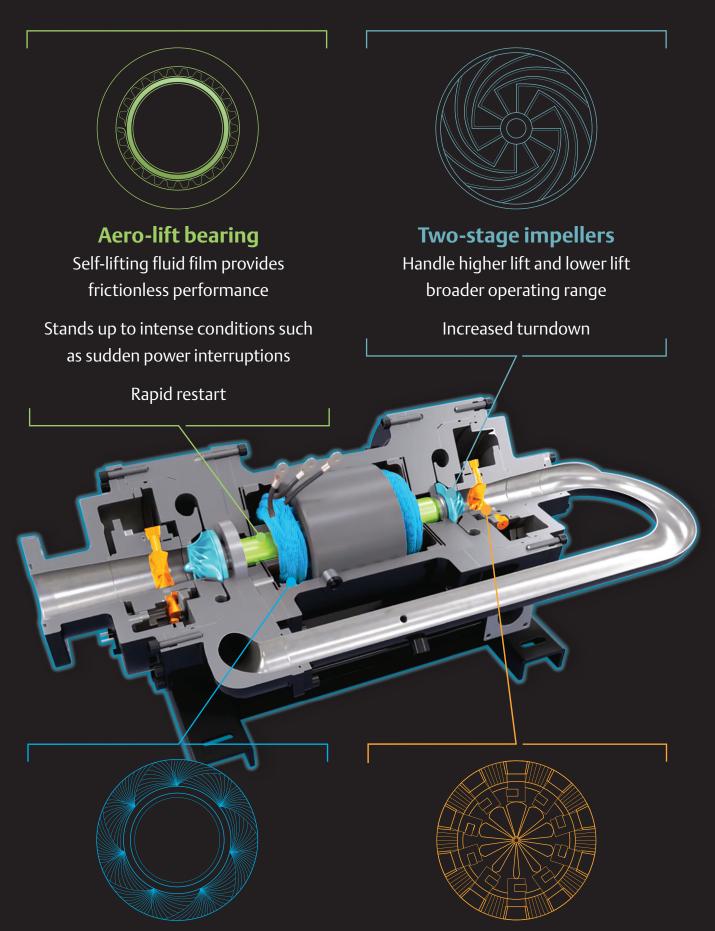

Brushless permanent magnet motor

High-efficiency motor for high-speed applications

Variable inlet guide vane Helps guide refrigerant flow to maximize compressor range in surge and choke conditions